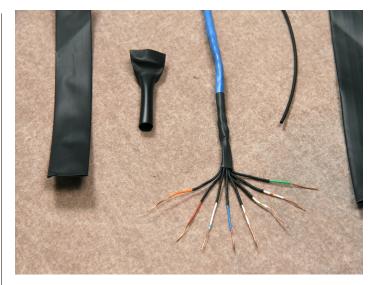

## Product Number BD317T

BD317T is a very thin wall heat shrinkable Polyolefin Tubing with a highly flexible, radiation cross-linked tubing used for insulating, jacketing and identification where saving space is important.

Made from flame-retardant polyolefin, it has excellent electrical, chemical and physical properties representing a good all purpose heat shrinkable tubing.

Low shrink temperature reduces install time. Application of heat above 100°C will shrink this tubing quickly to 50% of its supplied diameter or snug down on the object it is to cover.

Resists a wide range of chemicals and oils, as well as sunlight, moisture and fungus.

Low shrink temperature and space saving