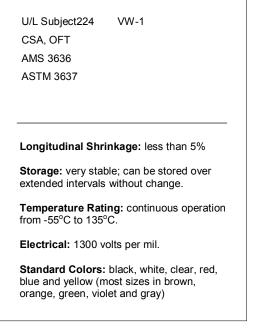

Made from flame-retardant polyolefin, it has excellent electrical, chemical and physical properties representing a good all purpose heat shrinkable tubing.

Low shrink temperature reduces install time. Application of heat above 100°C will shrink this tubing quickly to 50% of its supplied diameter or snug down on the object it is to cover.

Resists a wide range of chemicals and oils, as well as sunlight, moisture and fungus.

Low shrink temperature and space saving